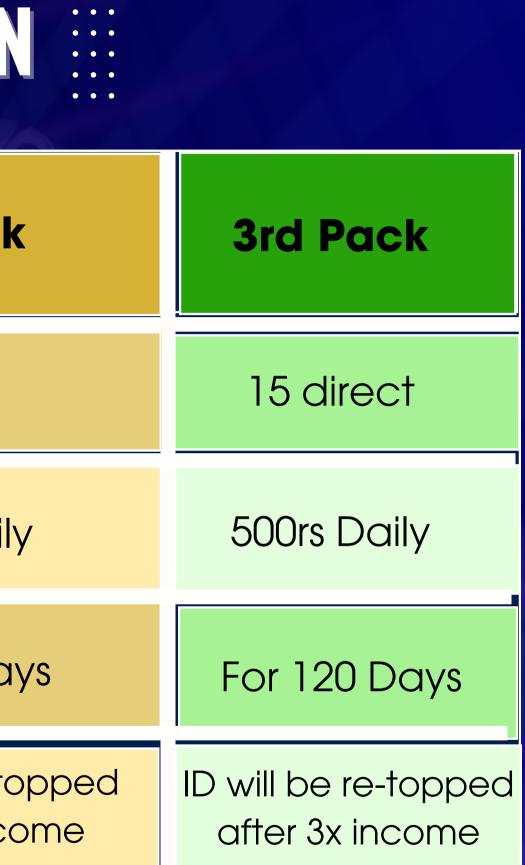

## **7 PACKAGES PLAN**

| REGISTRATION<br>FREE | 1st Pack                                | 2nd Pack                          |
|----------------------|-----------------------------------------|-----------------------------------|
| SELF<br>INVESTMENT   | 3 direct                                | 7 direct                          |
| 1% DAILY             | 200rs Daily                             | 300rs Dail                        |
| 365 DAYS             | For 100 Days                            | For 110 Da                        |
| <b>3x Income</b>     | ID will be re-topped<br>after 3x income | ID will be re-to<br>after 3x inco |
|                      |                                         |                                   |

**Q** theskyworld.in

• • •

| 4th Pack         | 5th Pack                                | 6th Pack                                | 7th Pack                                    |
|------------------|-----------------------------------------|-----------------------------------------|---------------------------------------------|
| 25 direct        | 50 direct                               | 100 direct                              | 200 direct                                  |
| 1100rs Daily     | 2500rs Daily                            | 5100rs Daily                            | 11000rs Daily                               |
| For 130 Days     | For 140 Days                            | For 150 Days                            | For 150 Days                                |
| <b>3x Income</b> | ID will be re-topped<br>after 3x income | ID will be re-topped<br>after 3x income | ID will be re-<br>topped after 3x<br>income |