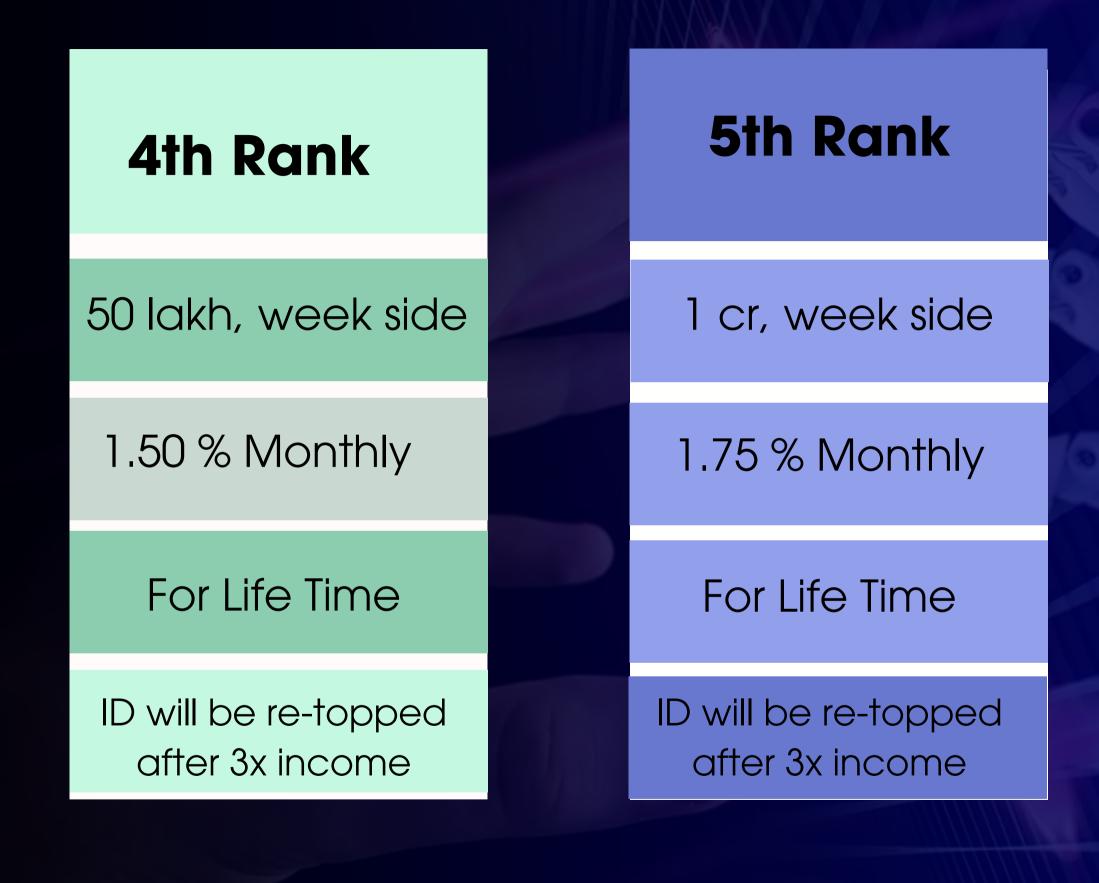

### 6th Rank

#### 5 Crore, week side

2% Monthly

#### For Life Time

ID will be re-topped after 3x income